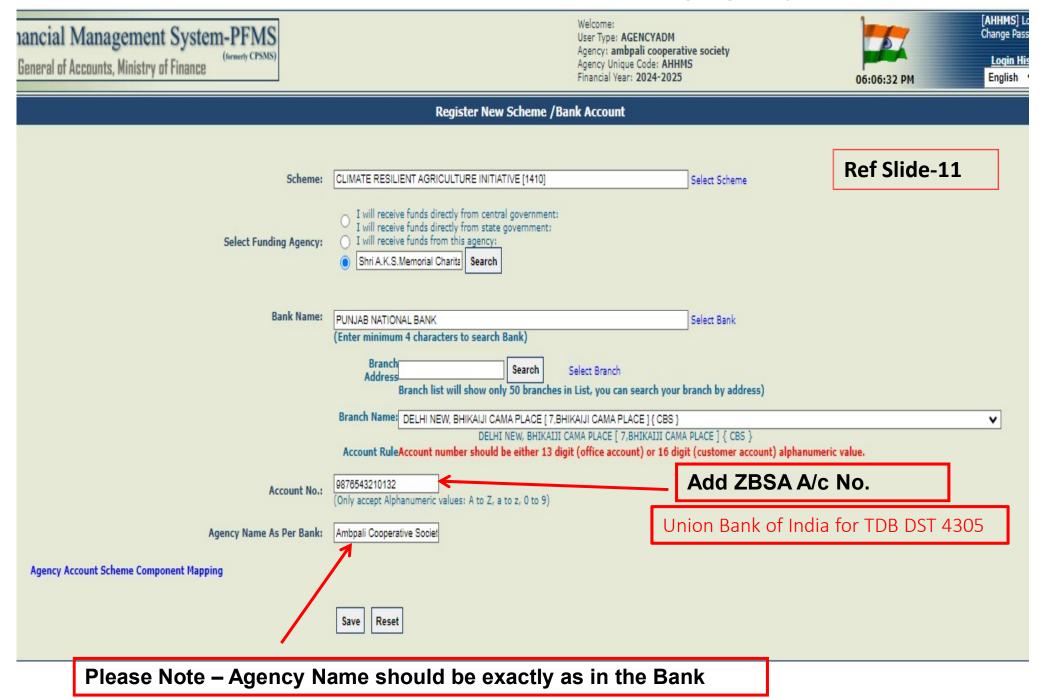

### **Agency Account Addition with the Scheme 4305**

(Select scheme and Funding Agency – TDBDST)

**Ref Slide-11** 

Select Scheme 4305 and funding agency - TDB

# **Agency Account Addition User – Agency Admin**Select Bank & Branch of Funding Agency (TDB for DST)

| ancial Management System-PFMS General of Accounts, Ministry of Finance |                                                                              | Welcome: User Type: AGENCYADM Agency: ambpali cooperative society Agency Unique Code: AHHMS Financial Year: 2024-2025                                                                                      | 06:04:56 PM                             | [AHHMS] Log<br>Change Passw<br><u>Login Histo</u><br>English <b>v</b> |
|------------------------------------------------------------------------|------------------------------------------------------------------------------|------------------------------------------------------------------------------------------------------------------------------------------------------------------------------------------------------------|-----------------------------------------|-----------------------------------------------------------------------|
|                                                                        | Re                                                                           | gister New Scheme /Bank Account                                                                                                                                                                            |                                         |                                                                       |
| Scheme:                                                                | CLIMATE RESILIENT AGRICU                                                     | ttly from central government:                                                                                                                                                                              | Ref Slid                                | le-11                                                                 |
| Select Funding Agency:                                                 | I will receive funds direc I will receive funds from Shri A.K.S.Memorial Cha | tly from state government:<br>this agency:                                                                                                                                                                 |                                         |                                                                       |
| Bank Name:                                                             | PUNJAB NATIONAL BANK<br>(Enter minimum 4 characte                            | ers to search Bank)                                                                                                                                                                                        | Union Bank of India                     | a for 4305                                                            |
|                                                                        | Branch<br>Address<br>Branch list w                                           | Search Select Branch ill show only 50 branches in List, you can search your branch by addi                                                                                                                 | ress)                                   | ~                                                                     |
|                                                                        | Name:                                                                        | Branch Selection - Google Chrome                                                                                                                                                                           |                                         | ×                                                                     |
| Account No.:  Agency Name As Per Bank:                                 | (Only accept Alphanumeric va                                                 | 25 training.pfms.gov.in/Agency/BranchSelection.aspx  Address:                                                                                                                                              | q=PUNJAB%20NATIONAL%20B                 | 4                                                                     |
|                                                                        | Save Reset                                                                   | City:  Pin:  IFSC Code:  MICR Code:  Search                                                                                                                                                                |                                         |                                                                       |
|                                                                        |                                                                              | Select  SUBHASH CHOWK, PADRAUNA [ SUBHASH CHOWK, ] { CBS }  KANPUR,BIRHANA ROAD [ 59/29,BIRHANA ROAD ] { CBS }  GUWAHATI ZOO ROAD [ ZOO ROAD, RG BARUAH RD ] { CBS }                                       |                                         |                                                                       |
| UBI Branch for 4305                                                    |                                                                              | HYDERABAD,KOTHI [ 4-6-464/9,ESAMIA BAZAR ] { CBS }  DELHI NEW, BHIKAIJI CAMA PLACE [ 7,BHIKAIJI CAMA PLACE ] { CBS }                                                                                       |                                         |                                                                       |
|                                                                        |                                                                              | GHAZIABAD, SHASTRI NAGAR [ SJ-86, SHASTRI NAGAR ] { CBS }  JAMMU, CANAL ROAD [ CANAL ROAD ] { CBS }  JALANDHAR, SUS NAGAR [ SUS NAGAR ] { CBS }  AGUADE DIETT JAMMU ( ) & P) [ TEU & DIETT JAMMU ] { CBS } | Activate Windo<br>Go to Settings to act |                                                                       |

#### Agency Account Addition User - Agency Admin

#### Fill Bank Details of Implementing Agency

# Role of Implementing Agencies:

- i. IAs having unsettled advances need to first settle the advances against existing schemes 1817, 1819 & 3237 before on-boarding on TSA Hybrid
- ii. IAs already not having ZBSA in Union Bank of India, needs to open new ZBSA account ZBSA in nearest Union Bank of India duly updating the name of new scheme suffix to institution name Vigyan Dhara.
- iii. IAs who are on PFMS will add bank account with new scheme and funding agency will be TDB (unique code (TDBDST) for Vigyan Dhara (4305). Thereafter, IAs to forward mandate form signed by Head of Institution and countersigned by the Bank Branch Manager to CNA-TDB DST for approval.
- iv. Agencies should not use the ZBSA account for any receipt of fund. The purpose of ZBSAs for the execution of payment only the scheme for which the account is opened and mapped.
- v. Agencies must regularly and promptly reconcile balances and financial limits on PFMS and also report any discrepancies to PFMS helpdesk for immediate corrective actions.
- vi. As soon as the funds gets transferred to top level agency corresponding to claims raised by below level agencies, PFMS will push the corresponding payment files through commercial bank of child agencies.
- vii. Funds in ZBSA of child agencies corresponding to failures to be transferred back to savings account pertaining to recipient agency i.e., agency at start of hybrid level.