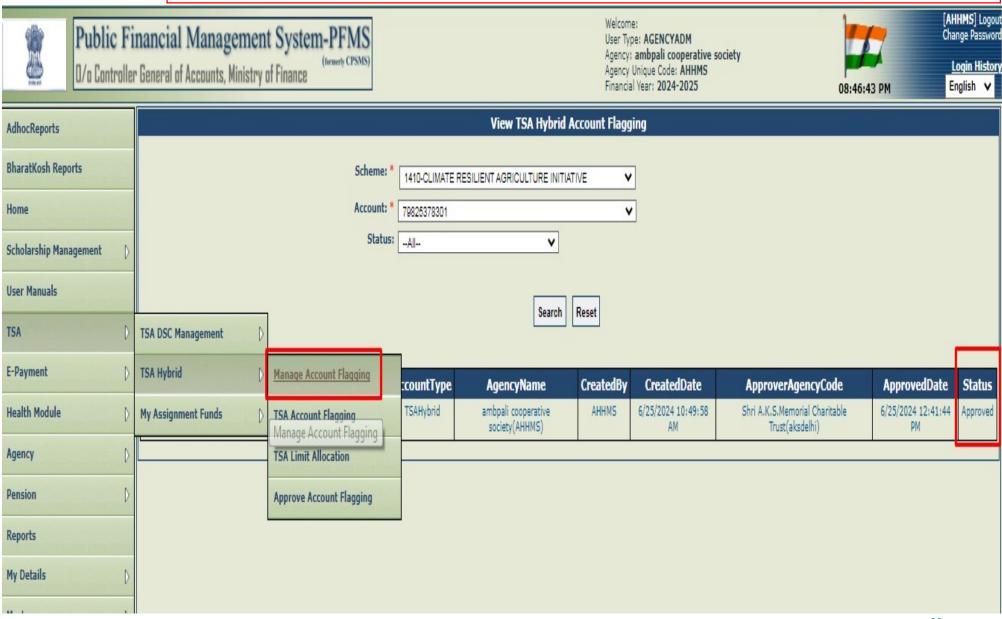

#### **User-Agency Admin**

Path: TSA > TSA-Hybrid > TSA Account Flagging

Path TSA > TSA-Hybrid > Manage Account Flagging.

#### Here IA can check status of the Account Flagging