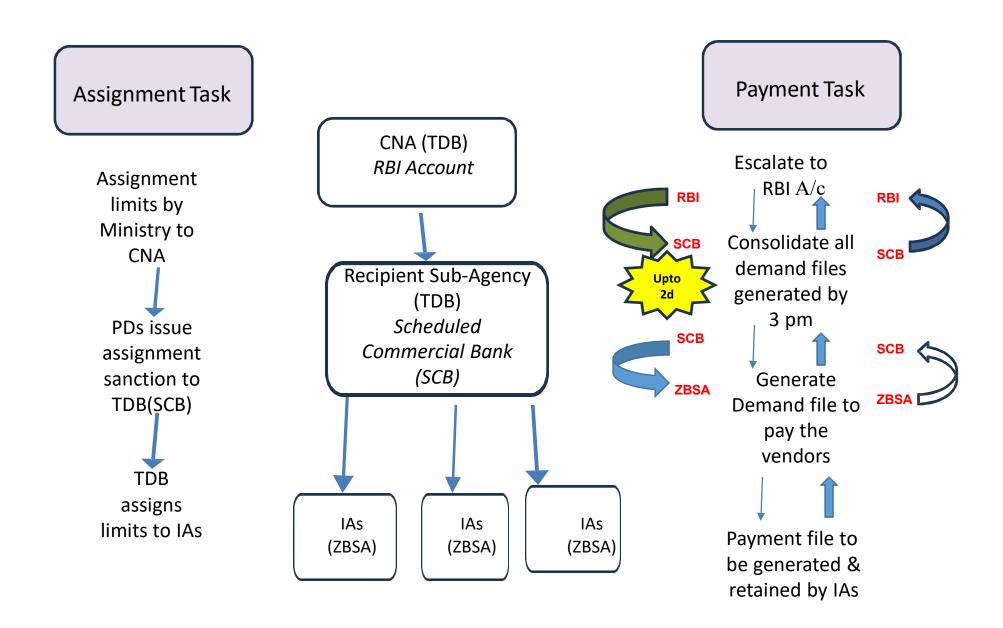

## **Network of CNA**

Case where CNA is funding Agency for Recipient SA at 2<sup>nd</sup> level

**Process Flow for TSA Hybrid : PFMS-e-Kuber** (RBI) - SCB For Implementing Agency &CNA 1/3

# Role of Implementing Agencies:

- i. IAs having unsettled advances need to first settle the advances against existing schemes 1817, 1819 & 3237 before on-boarding on TSA Hybrid
- ii. IAs already not having ZBSA in Union Bank of India, needs to open new ZBSA account ZBSA in nearest Union Bank of India duly updating the name of new scheme suffix to institution name Vigyan Dhara.
- iii. IAs who are on PFMS will add bank account with new scheme and funding agency will be TDB (unique code (TDBDST) for Vigyan Dhara (4305). Thereafter, IAs to forward mandate form signed by Head of Institution and countersigned by the Bank Branch Manager to CNA-TDB DST for approval.
- iv. Agencies should not use the ZBSA account for any receipt of fund. The purpose of ZBSAs for the execution of payment only the scheme for which the account is opened and mapped.
- v. Agencies must regularly and promptly reconcile balances and financial limits on PFMS and also report any discrepancies to PFMS helpdesk for immediate corrective actions.
- vi. As soon as the funds gets transferred to top level agency corresponding to claims raised by below level agencies, PFMS will push the corresponding payment files through commercial bank of child agencies.
- vii. Funds in ZBSA of child agencies corresponding to failures to be transferred back to savings account pertaining to recipient agency i.e., agency at start of hybrid level.

#### Procedure to incur scheme related expenditure

The, ZBSAs will be assigned a drawing limit by the agency immediately up the ladder.

When an IA down its ladder has to make payment to vendors / beneficiaries under the scheme, the IA concerned will prepare:

- (i) a payment file in PFMS with containing details
- (ii) demand file containing amount

The amount claimed in the demand file shall not exceed the drawing limits assigned to the SA.

While the payment file will be retained by the respective IA, the demand files generated by the IAs shall be consolidated daily in PFMS. The consolidated demand file will be sent to the concerned funding agency.

#### Procedure to incur scheme related expenditure.....

The demand received by the funding agency in PFMS till the cut-off time of 3 PM on a working day will be processed and sanction for the amount demanded will be generated on the same working day. Sanction for the consolidated demand received beyond the cut-off time of 3 PM will be generated on the next working day.

After sanction at CNA-TDB, it will be sent to RBI for debiting the assignment account in RBI of the concerned funding agency and crediting the sanctioned amount in the bank account of the Recipient Agency concerned.

Immediately on receipt of funds, the CNA will disburse them to vendors / beneficiaries through its bank account or through ZBSA accounts as per the payment files generated by respective IAs.