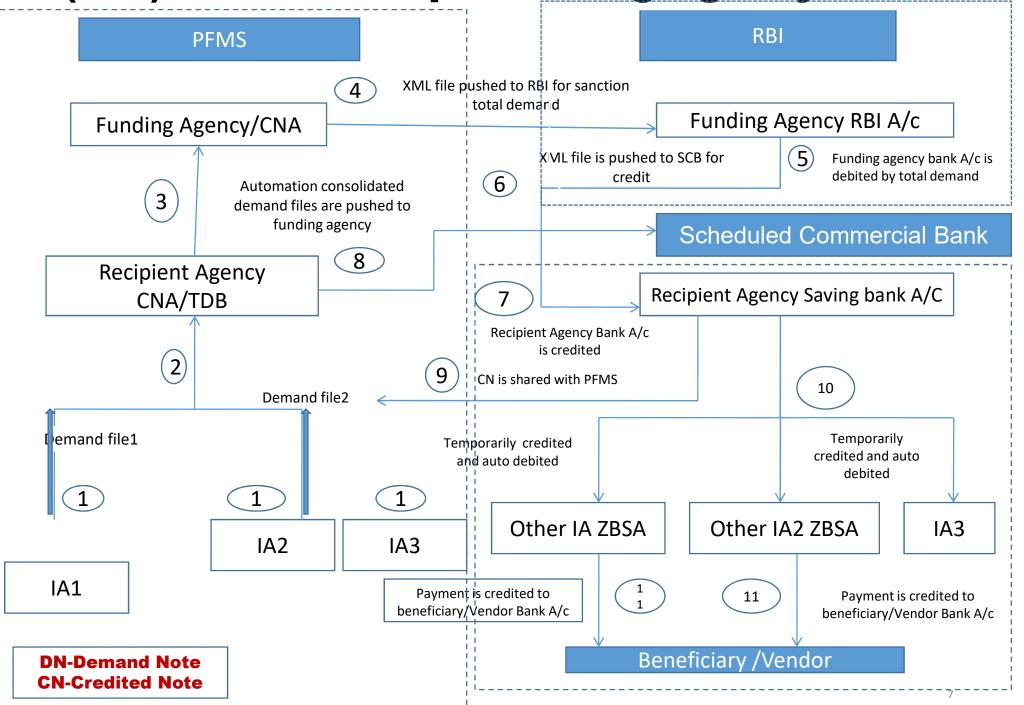

#### Procedure to incur scheme related expenditure

The, ZBSAs will be assigned a drawing limit by the agency immediately up the ladder.

When an IA down its ladder has to make payment to vendors / beneficiaries under the scheme, the IA concerned will prepare:

- (i) a payment file in PFMS with containing details
- (ii) demand file containing amount

The amount claimed in the demand file shall not exceed the drawing limits assigned to the SA.

While the payment file will be retained by the respective IA, the demand files generated by the IAs shall be consolidated daily in PFMS. The consolidated demand file will be sent to the concerned funding agency.

#### Procedure to incur scheme related expenditure.....

The demand received by the funding agency in PFMS till the cut-off time of 3 PM on a working day will be processed and sanction for the amount demanded will be generated on the same working day. Sanction for the consolidated demand received beyond the cut-off time of 3 PM will be generated on the next working day.

After sanction at CNA-TDB, it will be sent to RBI for debiting the assignment account in RBI of the concerned funding agency and crediting the sanctioned amount in the bank account of the Recipient Agency concerned.

Immediately on receipt of funds, the CNA will disburse them to vendors / beneficiaries through its bank account or through ZBSA accounts as per the payment files generated by respective IAs.