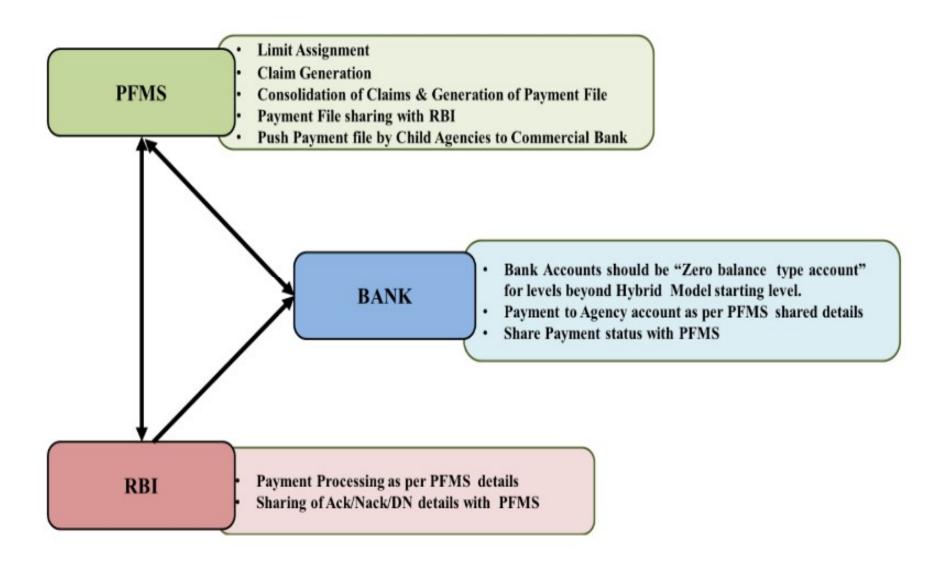

#### Role of Bank

#### **Funds Flow in TSA-Hybrid (TDB)**

#### **Funding Agency to act as Recipient Agency**

- The CNA has to register RBI Account for acting as funding agency and flag the Savings Bank Account in Scheduled Commercial Bank as TSA Hybrid to act as Recipient Agency. Thereafter it can assign drawing limit to self as recipient agency and further assign limit to child agencies for raising claims.
- The Funding Agency / CNA will do following steps:-
  - 1. Register Implementing Agencies as per the scheme fund flow Hierarchy
  - 2. Approve their ZBSA bank account / Holding Account added by IAs
  - 3. IAs to do Account Flagging of ZBSA and will be approved by CNA
  - 4. Assign drawing limits to the Implementing Agency