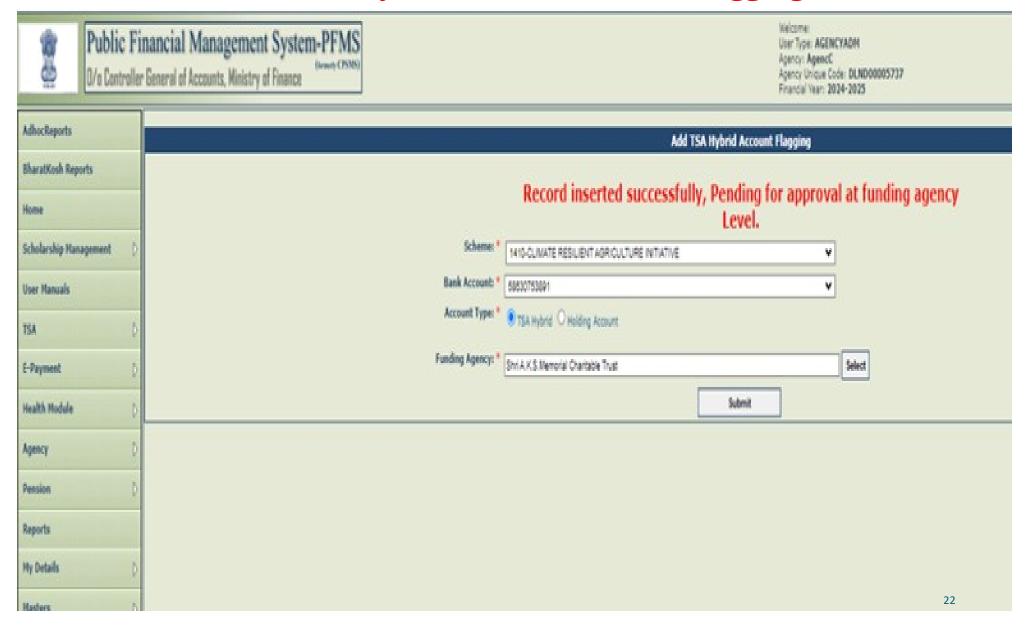

# TSA Account Flagging by the IA

**User-Agency Admin** 

1/3

Path: TSA > TSA-Hybrid > TSA Account Flagging

After clicking the Submit Button, next screen will appear