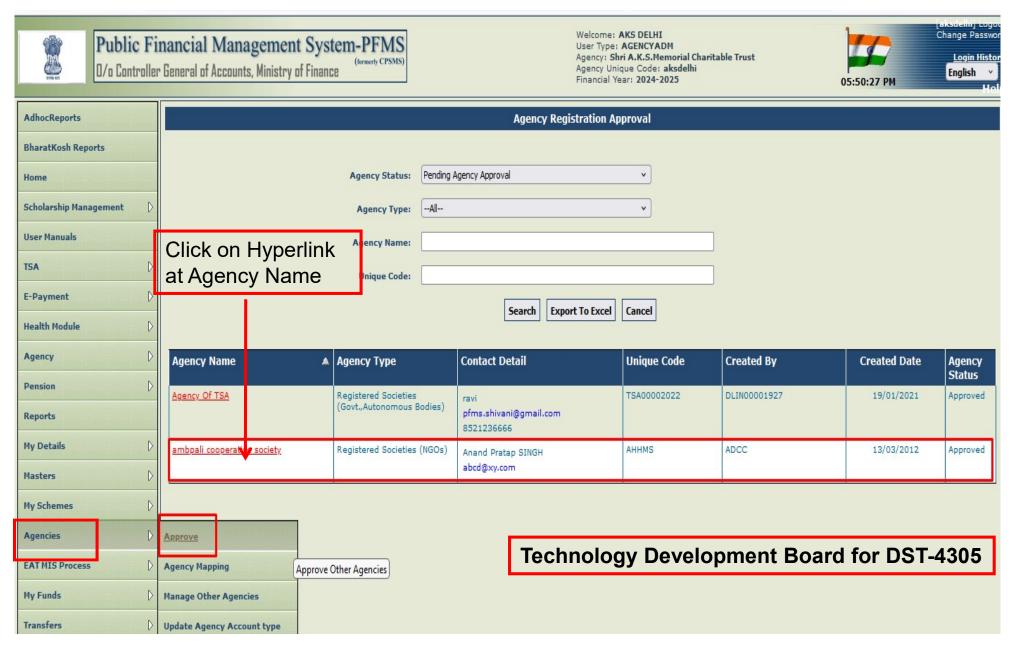

## Agency Account Approval (By Funding Agency)

Validation is required from concerned commercial Bank

Path:- Agencies > Approve

1/2

## Agency Account Approval (By Funding Agency)

Path:- Agencies > Approve