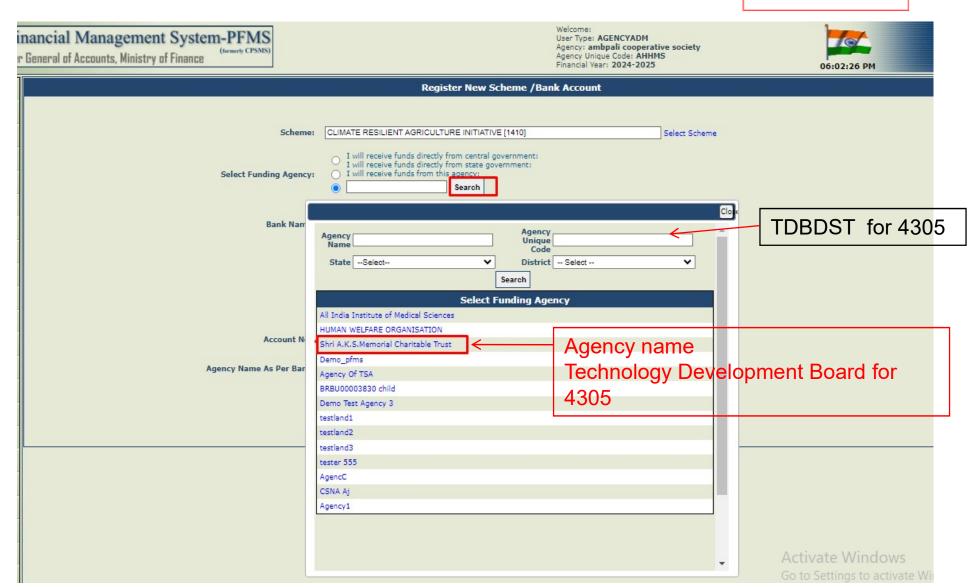

# **Agency Account Addition User – Agency Admin**Select Bank & Branch of Funding Agency (TDB for DST)

| ancial Management System-PFMS General of Accounts, Ministry of Finance |                                                                              | Welcome: User Type: AGENCYADM Agency: ambpali cooperative society Agency Unique Code: AHHMS Financial Year: 2024-2025                                                                                      | 06:04:56 PM                             | [AHHMS] Log<br>Change Passw<br><u>Login Histo</u><br>English <b>v</b> |
|------------------------------------------------------------------------|------------------------------------------------------------------------------|------------------------------------------------------------------------------------------------------------------------------------------------------------------------------------------------------------|-----------------------------------------|-----------------------------------------------------------------------|
|                                                                        | Re                                                                           | gister New Scheme /Bank Account                                                                                                                                                                            |                                         |                                                                       |
| Scheme:                                                                | CLIMATE RESILIENT AGRICU                                                     | ttly from central government:                                                                                                                                                                              | Ref Slid                                | le-11                                                                 |
| Select Funding Agency:                                                 | I will receive funds direc I will receive funds from Shri A.K.S.Memorial Cha | tly from state government:<br>this agency:                                                                                                                                                                 |                                         |                                                                       |
| Bank Name:                                                             | PUNJAB NATIONAL BANK<br>(Enter minimum 4 characte                            | ers to search Bank)                                                                                                                                                                                        | Union Bank of India                     | a for 4305                                                            |
|                                                                        | Branch<br>Address<br>Branch list w                                           | Search Select Branch ill show only 50 branches in List, you can search your branch by addi                                                                                                                 | ress)                                   | ~                                                                     |
|                                                                        | Name:                                                                        | Branch Selection - Google Chrome                                                                                                                                                                           |                                         | ×                                                                     |
| Account No.:  Agency Name As Per Bank:                                 | (Only accept Alphanumeric va                                                 | 25 training.pfms.gov.in/Agency/BranchSelection.aspx  Address:                                                                                                                                              | q=PUNJAB%20NATIONAL%20B                 | 4                                                                     |
|                                                                        | Save Reset                                                                   | City:  Pin:  IFSC Code:  MICR Code:  Search                                                                                                                                                                |                                         |                                                                       |
|                                                                        |                                                                              | Select  SUBHASH CHOWK, PADRAUNA [ SUBHASH CHOWK, ] { CBS }  KANPUR,BIRHANA ROAD [ 59/29,BIRHANA ROAD ] { CBS }  GUWAHATI ZOO ROAD [ ZOO ROAD, RG BARUAH RD ] { CBS }                                       |                                         |                                                                       |
| UBI Branch for 4305                                                    |                                                                              | HYDERABAD,KOTHI [ 4-6-464/9,ESAMIA BAZAR ] { CBS }  DELHI NEW, BHIKAIJI CAMA PLACE [ 7,BHIKAIJI CAMA PLACE ] { CBS }                                                                                       |                                         |                                                                       |
|                                                                        |                                                                              | GHAZIABAD, SHASTRI NAGAR [ SJ-86, SHASTRI NAGAR ] { CBS }  JAMMU, CANAL ROAD [ CANAL ROAD ] { CBS }  JALANDHAR, SUS NAGAR [ SUS NAGAR ] { CBS }  AGUADE DIETT JAMMU ( ) & P) [ TEU & DIETT JAMMU ] { CBS } | Activate Windo<br>Go to Settings to act |                                                                       |