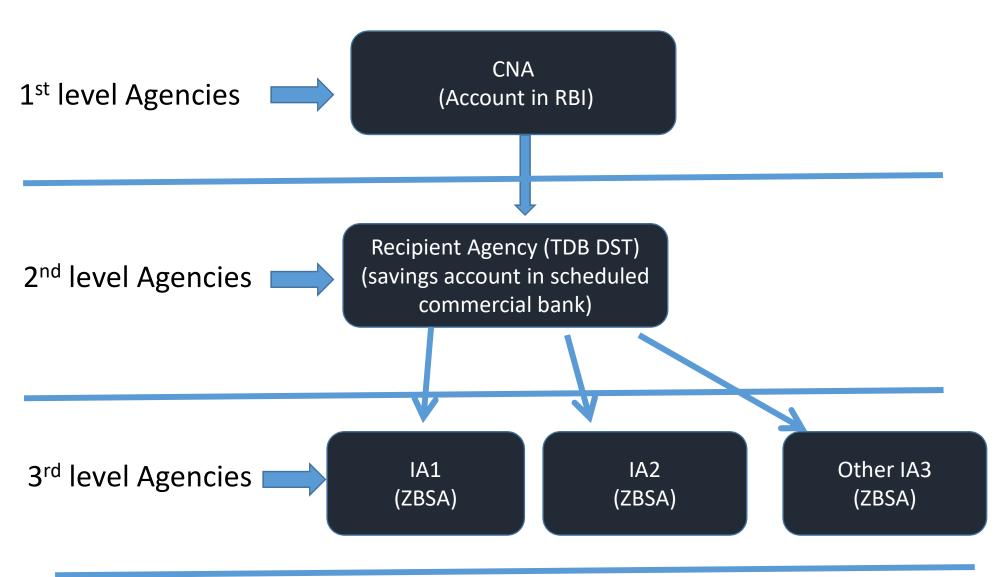

### Roles and Responsibilities of Stakeholders

- •Sub Agencies i.e. 2nd level Government / Private Agencies involved in the implementation of TSA Hybrid Schemes will be designated as Implementing Agencies.
- •Funding Agency (TDB DST) is Government agencies with RBI-TSA bank Account. Funding agencies disburse funds to lower level agencies Just-in-time as and when demand files are sent to Funding agency. Funding agencies should adhere to timelines prescribed in O.M dated 21.05.2024.
- •Recipient Agency (TDB DST) has opened a savings bank account in scheduled Commercial bank i.e. Union Bank of India.
- •Zero balance subsidiary account (ZBSA) All the Sub-agencies below the Funding agency will open a Zero balance subsidiary Account (ZBSA) in Union Bank of India exclusively for the scheme Vigyan Dhara (4305) only for payment purpose.
- •Holding Account is opened for the purpose of payment of TDS, Income Tax, GST, LC to foreign vendors, scholarship to foreign student who do not have their bank a/c in SCB, salary for the month of March and other deductions including. All IAs of the scheme under TSA Hybrid shall open a non interest-bearing Holding account in any Scheduled Commercial Bank, in addition to the scheme account of the Implementing Agency. The transferred funds can be held for a maximum period of 14 days.

#### **Funding Agency to act as Recipient Agency**

- The CNA has to register RBI Account for acting as funding agency and flag the Savings Bank Account in Scheduled Commercial Bank as TSA Hybrid to act as Recipient Agency. Thereafter it can assign drawing limit to self as recipient agency and further assign limit to child agencies for raising claims.
- The Funding Agency / CNA will do following steps:-
  - 1. Register Implementing Agencies as per the scheme fund flow Hierarchy
  - 2. Approve their ZBSA bank account / Holding Account added by IAs
  - 3. IAs to do Account Flagging of ZBSA and will be approved by CNA
  - 4. Assign drawing limits to the Implementing Agency

# Role of Implementing Agencies:

- i. IAs having unsettled advances need to first settle the advances against existing schemes 1817, 1819 & 3237 before on-boarding on TSA Hybrid
- ii. IAs already not having ZBSA in Union Bank of India, needs to open new ZBSA account ZBSA in nearest Union Bank of India duly updating the name of new scheme suffix to institution name Vigyan Dhara.
- iii. IAs who are on PFMS will add bank account with new scheme and funding agency will be TDB (unique code (TDBDST) for Vigyan Dhara (4305). Thereafter, IAs to forward mandate form signed by Head of Institution and countersigned by the Bank Branch Manager to CNA-TDB DST for approval.
- iv. Agencies should not use the ZBSA account for any receipt of fund. The purpose of ZBSAs for the execution of payment only the scheme for which the account is opened and mapped.
- v. Agencies must regularly and promptly reconcile balances and financial limits on PFMS and also report any discrepancies to PFMS helpdesk for immediate corrective actions.
- vi. As soon as the funds gets transferred to top level agency corresponding to claims raised by below level agencies, PFMS will push the corresponding payment files through commercial bank of child agencies.
- vii. Funds in ZBSA of child agencies corresponding to failures to be transferred back to savings account pertaining to recipient agency i.e., agency at start of hybrid level.