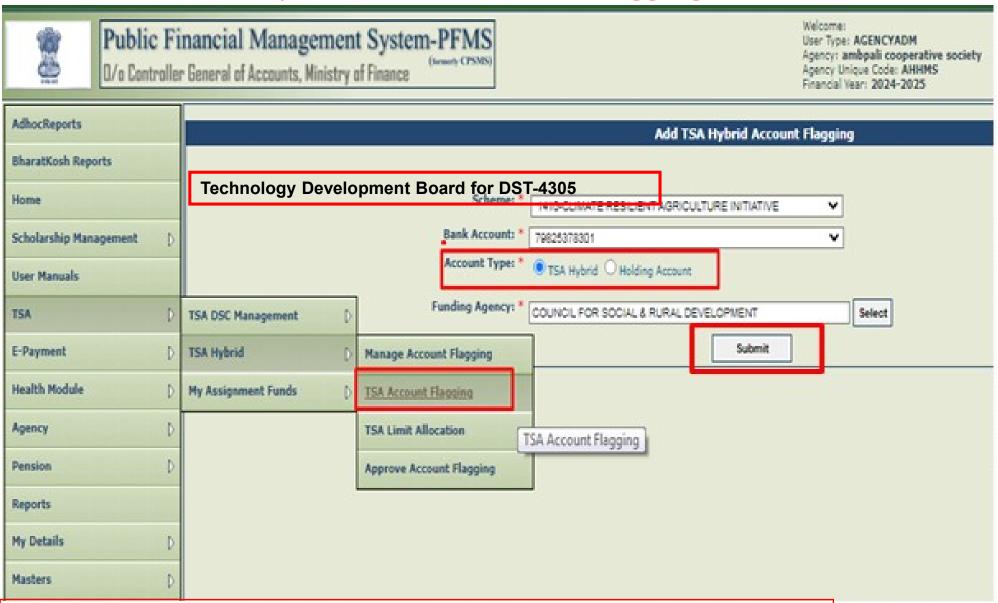

# TSA Account Flagging by the IA

**User-Agency Admin** 

1/3

Path: TSA > TSA-Hybrid > TSA Account Flagging

After clicking the Submit Button, next screen will appear

#### **User-Agency Admin**

Path: TSA > TSA-Hybrid > TSA Account Flagging

Path TSA > TSA-Hybrid > Manage Account Flagging.