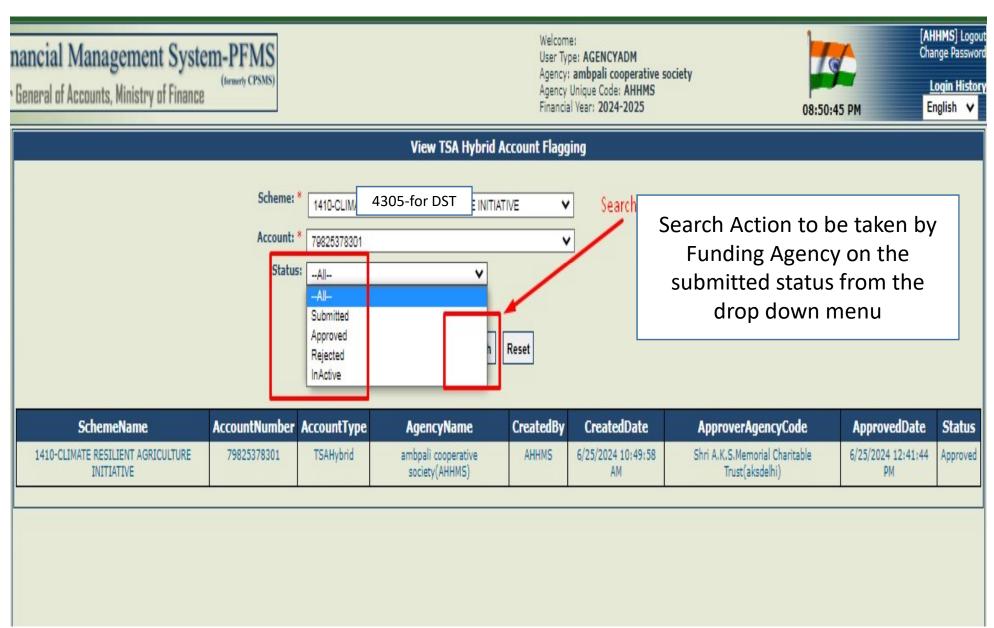

#### **User-Agency Admin**

Path: TSA > TSA-Hybrid > TSA Account Flagging

Path TSA > TSA-Hybrid > Manage Account Flagging.

#### Here IA can check status of the Account Flagging