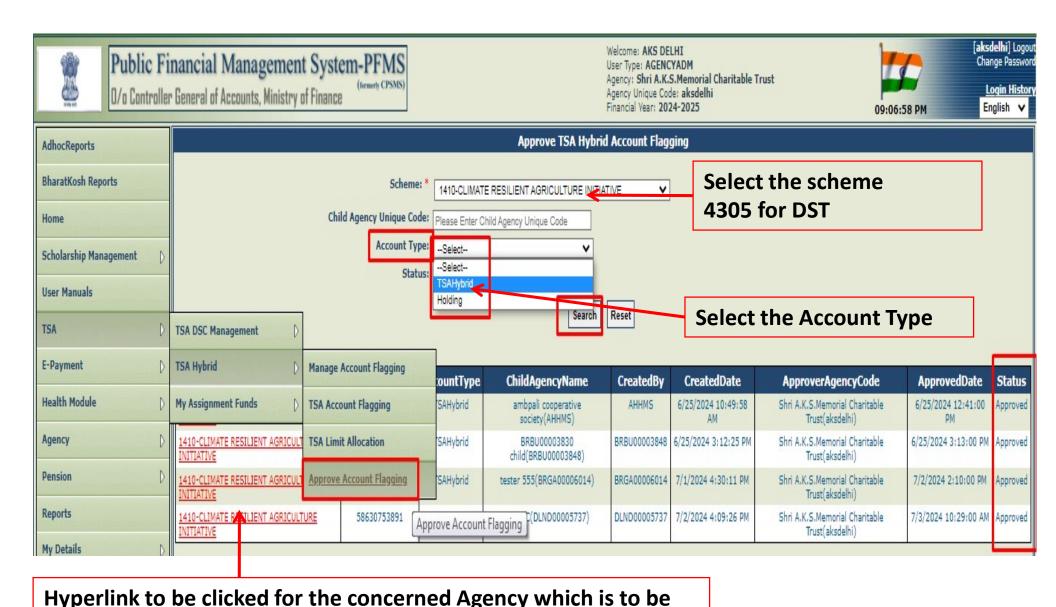

# Approval of TSA Account Flagging By Admin user of Funding Agency DST TDB for 4305

# **Manage Account Flagging**

2/4

Path TSA > TSA-Hybrid > Manage Account Flagging.

flagged

# **Approve Account Flagging**

3/4

Path TSA > TSA-Hybrid > Manage Account Flagging.

| nancial Management System-PFMS General of Accounts, Ministry of Finance | Welcome: AKS DELHI<br>User Type: AGENCYADM<br>Agency: Shri A.K.S.Memorial Charitable Trust<br>Agency Unique Code: aksdelhi<br>Financial Year: 2024-2025 | 09:16:26 PM | [aksdelhi] Logout<br>Change Password<br>Login History<br>English V |
|-------------------------------------------------------------------------|---------------------------------------------------------------------------------------------------------------------------------------------------------|-------------|--------------------------------------------------------------------|
| Ad                                                                      | d TSA Hybrid Account Flagging                                                                                                                           |             |                                                                    |
| Scheme: *                                                               | 1410-CLIMATE RESILIENT AGRICULTURE INITIATIVE                                                                                                           | <b>V</b>    |                                                                    |
| Account Type: *                                                         | 5 15A Hydrid 5 Holding Account                                                                                                                          |             |                                                                    |
| Child Account:                                                          | 79825378301 ambpali cooperative society(AHHMS)                                                                                                          |             |                                                                    |
|                                                                         | Approve Reject Back                                                                                                                                     |             |                                                                    |
|                                                                         |                                                                                                                                                         |             |                                                                    |