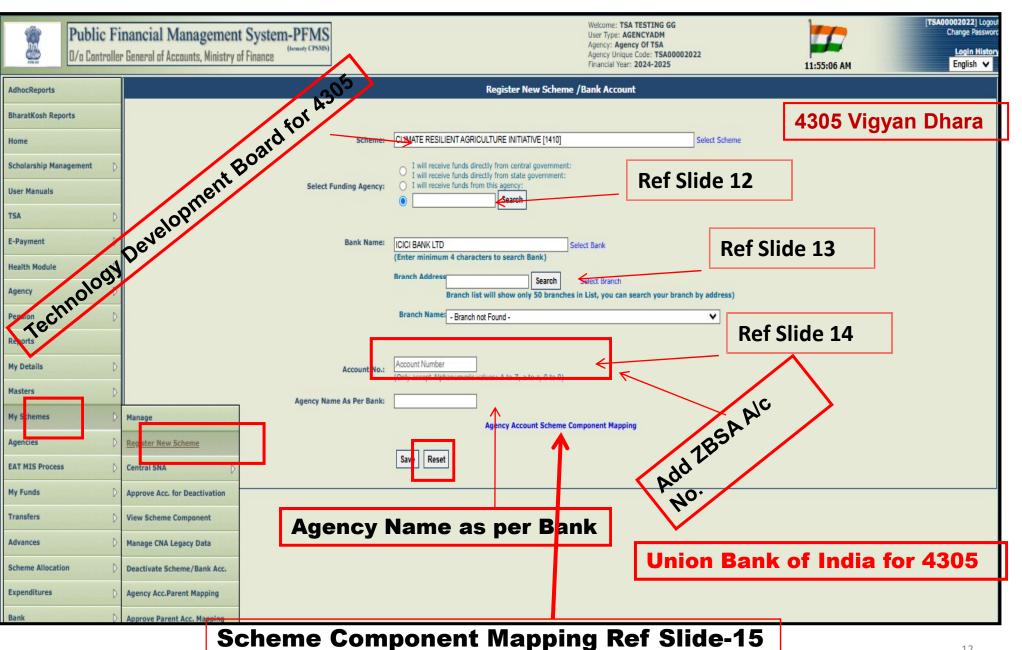

#### Agency Account Addition User - Agency Admin (My scheme> Register New Scheme> Select scheme

### **Agency Account Addition with the Scheme 4305**

(Select scheme and Funding Agency – TDBDST)

**Ref Slide-11** 

Select Scheme 4305 and funding agency - TDB