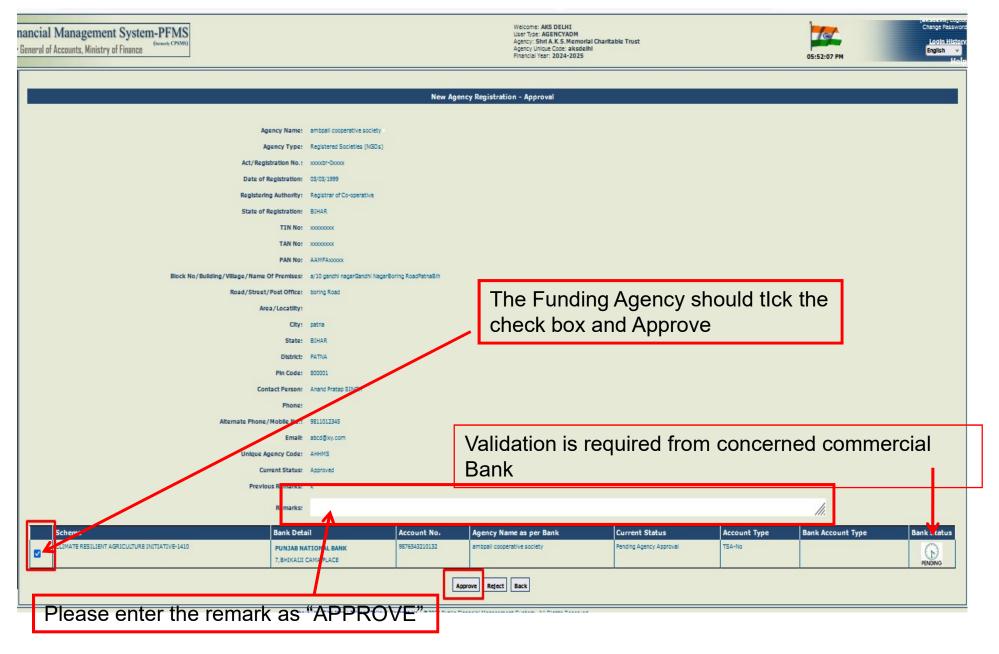

## Agency Account Approval (By Funding Agency)

Validation is required from concerned commercial Bank

Path:- Agencies > Approve

1/2

## Agency Account Approval (By Funding Agency)

Path:- Agencies > Approve

#### **Funding Agency to act as Recipient Agency**

- The CNA has to register RBI Account for acting as funding agency and flag the Savings Bank Account in Scheduled Commercial Bank as TSA Hybrid to act as Recipient Agency. Thereafter it can assign drawing limit to self as recipient agency and further assign limit to child agencies for raising claims.
- The Funding Agency / CNA will do following steps:-
  - 1. Register Implementing Agencies as per the scheme fund flow Hierarchy
  - 2. Approve their ZBSA bank account / Holding Account added by IAs
  - 3. IAs to do Account Flagging of ZBSA and will be approved by CNA
  - 4. Assign drawing limits to the Implementing Agency